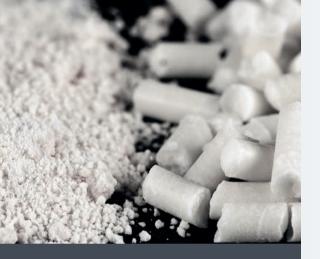

axes for the processing of recyclates

#### **OELPKER** | plastic recycling series

These additives are specially tailored to the processing conditions of recyclates and their base polymer.

Multifunctional montan wax additives systemically interact with other additives, such as stabilizers and lubricants. The resulting additive formulation can be used to create compounds with properties almost equivalent to new plastics.



#### Why CEVO®?

CEVO<sup>®</sup> is a range of wax additives, developed by VOELPKER to create synergies between different components.

Designed by VOELPKER for better materials and improved processes.





### **Application ranges**

Tailor made for plastic processors with a focus on engineering plastics.

→ master batching compounding injection moulding extruding





### **CEVO® effects**

"Ready to use" additives. Field tested.  $\rightarrow$  optimized dispersion



 $\rightarrow$  enhanced process stability



 $\rightarrow$  controlled flowability



 $\rightarrow$  lubricant and release agent







CEVO® results





#### Production scheme CEVO® | plastic series | plastic recycling series