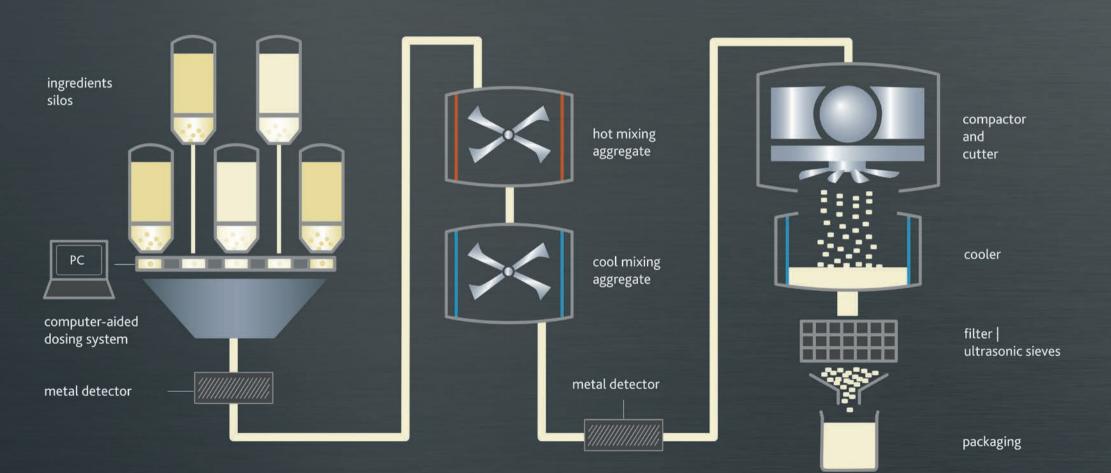

ation can be used to create compounds with properties almost equivalent to new plastics.



#### Why CEVO®?

CEVO<sup>®</sup> is a range of wax additives, developed by VOELPKER to create synergies between different components.

Designed by VOELPKER for better materials and improved processes.





### **Application ranges**

Tailor made for plastic processors with a focus on engineering plastics.

→ master batching compounding injection moulding extruding





### **CEVO® effects**

"Ready to use" additives. Field tested.  $\rightarrow$  optimized dispersion



 $\rightarrow$  enhanced process stability



 $\rightarrow$  controlled flowability



 $\rightarrow$  lubricant and release agent







CEVO® results





#### Production scheme CEVO® | plastic series | plastic recycling series